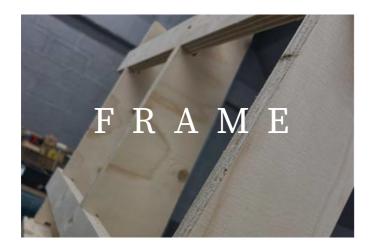

### STANDARD OR BESPOKE

Our process is different to most as our seating is CNC-made! This means our way of working provides ease for our clients as we work off-site and deliver a ready-to-use, pre-made banquette so there's no faff on site!

Our frameworks are also able to be freestanding units due to their sturdiness, being made of 18mm Plywood and MDF.

Both the base and back cushioning are applied to MDF boards which can be removeable which means when it comes to repair work it's easy to uplift any areas which may have been damaged over the years!