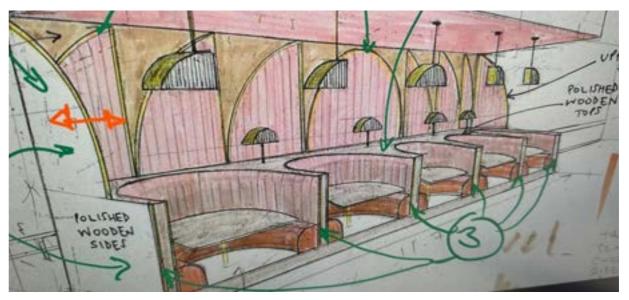

# Case Study: Cosy Club

2 0 F 2

Seating, Stunning fabrics, and Shiny brass made for the perfect combination on this project.

The designers behind the stunning interiors of Cosy Club are always known to push boundaries. We worked alongside their design team to take initial sketch ideas and produce CAD modelling that runs directly through to our CNC systems to produce bespoke frameworks that we apply upholstery and other finished touches such as brass.

just like our clients we love to push boundaries too and we loved seeing the stunning outcome of this wonderful seating run.

PRE-MANUFACTURE VISUAL

DRAWING TO FOLLOW FROM OUR CLIENT

SWU - SITE INSTALL