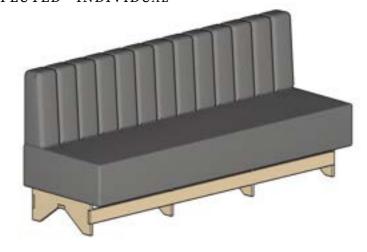

The sizes suit both domestic and commercial settings and can be amended if needed for a more bespoke piece.

FLUTED - INDIVIDUAL

**BUTTON BACK** 

FLUTED - STITCH

### FLUTED - INDIVIDUAL

#### **SLEEK & MODERN**

A popular choice to give your seating that extra something. Flutes can look smart in a range of environments.

Tip: It also looks great when contrasting fabrics between base and back flutes!