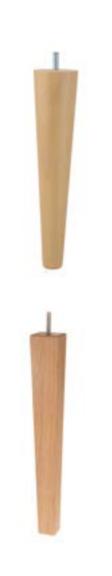

# Leg Options

ROUND WOODEN LEG - NATURAL FINISH OR RAW FINISH WITH OTHER TO STAIN

TAPERED LEG -

RAW FINISH WITH OTHER TO STAIN