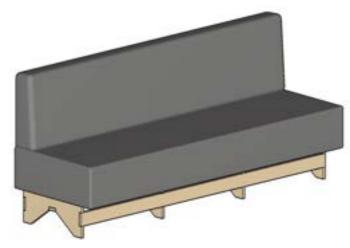

### STANDARD OR BESPOKE

Our process is different to most as our seating is CNC-made! This means our way of working provides ease for our clients as we work off-site and deliver a ready-to-use, pre-made banquette so there's no faff on site!

Our frameworks are also able to be freestanding units due to their sturdiness, being made of 18mm Plywood and MDF.

Both the base and back cushioning are applied to MDF boards which can be removeable which means when it comes to repair work it's easy to uplift any areas which may have been damaged over the years!