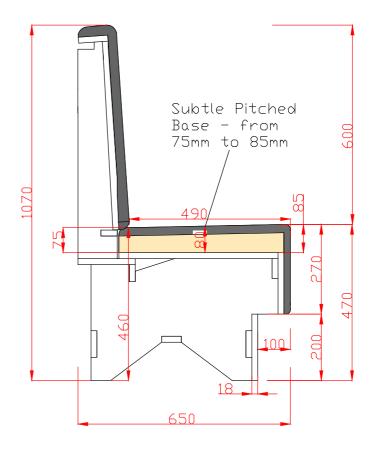

### SOFTER BASE

Following on from our tried and tested shape, this foam combination allows for a softer feel and allows you to sink into the seat and relax. This embodies more of a 'sofa style' feel and works perfectly in casual areas.