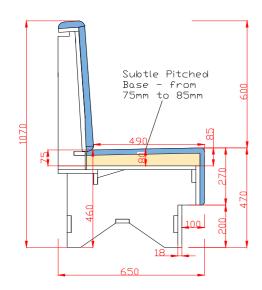

### STANDARD FOAMS

Our favoured combination - this involves having a slight pitch in the base foam which gives a more deluxe feel to the shaping. This model is great for commercial and heavily used places, it's generous premium firm foam will give longevity to this item and make for a comfortable seating area.

### SOFTER BASE

Following on from our tried and tested shape, this foam combination allows for a softer feel and allows you to sink into the seat and relax. This embodies more of a 'sofa style' feel and works perfectly in casual areas.