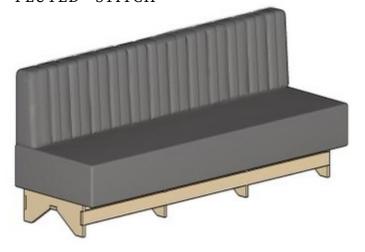

The sizes suit both domestic and commercial settings and can be amended if needed for a more bespoke piece.

FLUTED - INDIVIDUAL

**BUTTON BACK** 

FLUTED - STITCH

### FLUTED - STITCH

#### **UNDERSTATED & NEAT**

Flutes made with the stitch method can be a lovely simple touch to give the banquette an extra something and add a touch of elegance.