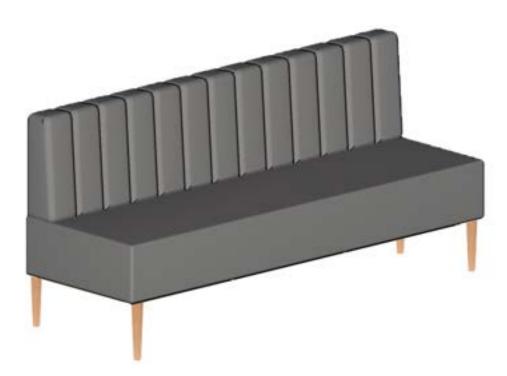

# Standard Banquette Styles

### SIZES

With the help of our in-house design team, we can propose seating at our standard sizes which is customisable in a range of styles and endless choices of materials.

The following styles are all representative of our set standard sizing, our sizing is generous for a comfortable dining environment or even for more casual seating.

The sizes suit both domestic and commercial settings and can be amended if needed for a more bespoke piece.

FLUTED - INDIVIDUAL

**BUTTON BACK** 

FLUTED - STITCH