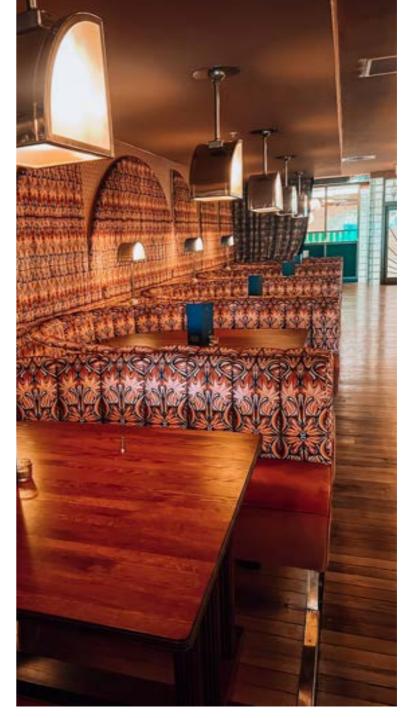

# Case Study: Cosy Club

1 0 F 2

PROJECT:

Cosy Club

LOCATION:

Milton Keynes

WHEN:

October 2022

### FABRIC:

Pattern Fabric - Vittoria Flame Velvet by Anna Hayman Designs

Plain Fabric - Brick Plush by Warwick Fabric

### W H A T:

The upholstered fluted wall panel design and 'U' shaped booths are just one of the many areas that we upholstered and fitted for this project! We've done this booth design twice now for them and it is a great style to have, especially as it is easy to assemble for fitting and even for future reupholstery if any sections need attention. We love how the patterned and plain velvets work together and compliment the fluted design. The seating is finished with brass to match the surrounding this scheme and add a touch of elegance