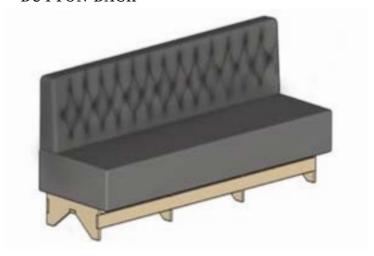

The sizes suit both domestic and commercial settings and can be amended if needed for a more bespoke piece.

FLUTED - INDIVIDUAL

**BUTTON BACK** 

FLUTED - STITCH

### **BUTTON BACK**

#### **CLASSIC & ELEVATING**

Button back finish is a lovely look and is a great way to show off the upholstery. It takes a plain fabric and creates a beautiful finish.