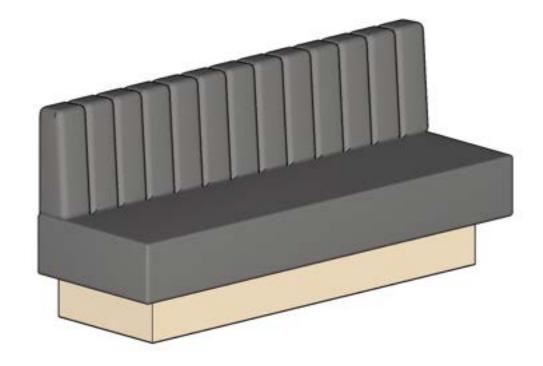

# Standard Banquette Styles

### SIZES

With the help of our in-house design team, we can propose seating at our standard sizes which is customisable in a range of styles and endless choices of materials.

The following styles are all representative of our set standard sizing, our sizing is generous for a comfortable dining environment or even for more casual seating.

The sizes suit both domestic and commercial settings and can be amended if needed for a more bespoke piece.

FLUTED - INDIVIDUAL

**BUTTON BACK** 

FLUTED - STITCH