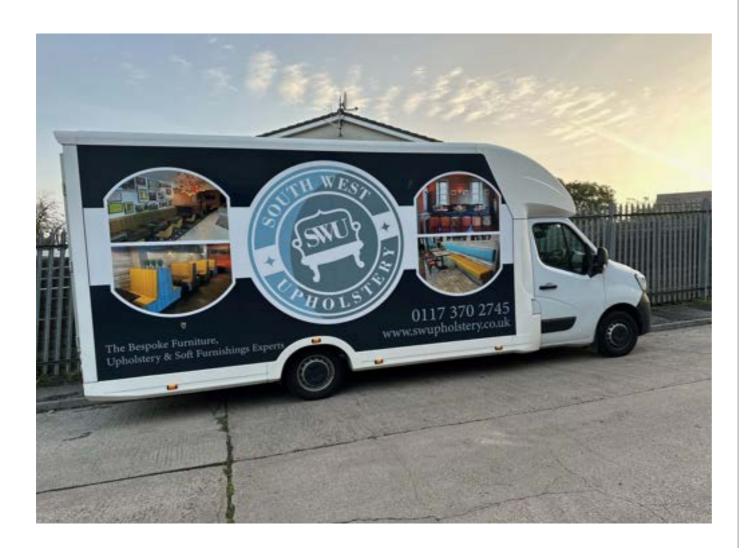

### **FINISHING TOUCHES...**

Here at Southwest Upholstery, we are set apart from others as we ensure your item is handled with care from start to finish. With our in-house delivery team and designated vehicles, we can make the delivery process easy and carefree for you.

Whilst most banquette seating is made in situ our CNC and upholstery process means that we can rock up on the day, quickly get it in place, make a few adjustments if needed to kickplates and before you know it you'll be enjoying your new luxurious pre-made seating.