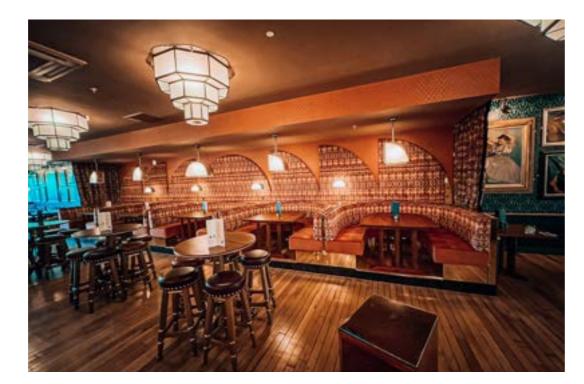

# Case Study: Cosy Club

1 0 F 2

PROJECT:

Cosy Club

LOCATION:

Milton Keynes

WHEN:

October 2022

### FABRIC:

Pattern Fabric - Vittoria Flame Velvet by Anna Hayman Designs

Plain Fabric - Brick Plush by Warwick Fabric

### W H A T:

The upholstered fluted wall panel design and 'U' shaped booths are just one of the many areas that we upholstered and fitted for this project! We've done this booth design twice now for them and it is a great style to have, especially as it is easy to assemble for fitting and even for future reupholstery if any sections need attention. We love how the patterned and plain velvets work together and compliment the fluted design. The seating is finished with brass to match the surrounding this scheme and add a touch of elegance