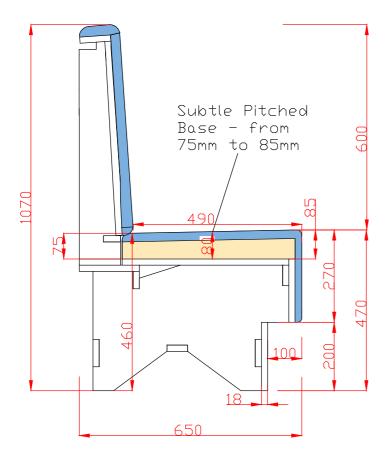

### STANDARD FOAMS

Our favoured combination - this involves having a slight pitch in the base foam which gives a more deluxe feel to the shaping. This model is great for commercial and heavily used places, it's generous premium firm foam will give longevity to this item and make for a comfortable seating area.