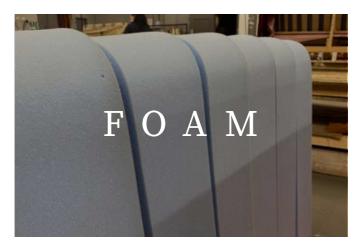

## Foam options

### STANDARD FOAMS

Our favoured combination - this involves having a slight pitch in the base foam which gives a more deluxe feel to the shaping. This model is great for commercial and heavily used places, it's generous premium firm foam will give longevity to this item and make for a comfortable seating area.

### SOFTER BASE

Following on from our tried and tested shape, this foam combination allows for a softer feel and allows you to sink into the seat and relax. This embodies more of a 'sofa style' feel and works perfectly in casual areas.